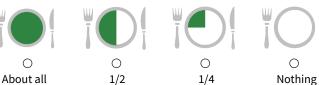

# nutritionDay in Primary Care

# Questionnaire

**Patient** 

# **Patient number Year of birth (YYYY)** Weight (kg) Height (cm)



# 6. How much of your main meal have you eaten YESTERDAY?



## ○ Female Sex



# 1. Today, I came to the doctor because:\*

| I have pain           |
|-----------------------|
| I feel tired/weak     |
| I have a fever/cold   |
| Vaccination           |
| I have new symptoms   |
| It is a regular visit |
| I have a skin rush    |
| Other reasons         |



#### 7. If You did not eat everything of your meal, please tell us why?\*

| ☐ I don't have my usual appetite             |
|----------------------------------------------|
| ☐ I did not like the smell/taste of the food |
| ☐ I have problems chewing/swallowing         |
| ☐ I was not hungry                           |
| ☐ I was not allowed to eat                   |
| ☐ I was too tired                            |
| ☐ Other reasons                              |
| ☐ Not Applicable